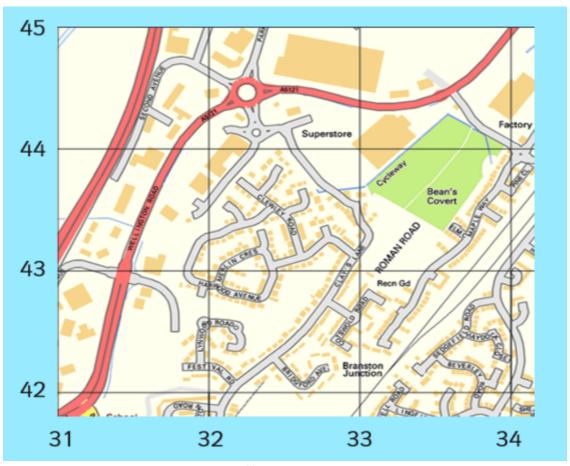

## **RELIEF**

**Geographical Skills** Use the topographic map below to answer the questions that follow.

https://www.twinkl.co.uk

| (i)  | What is the six figure grid reference for the following?    |               | (4 marks) |
|------|-------------------------------------------------------------|---------------|-----------|
|      | a. Branston Junction                                        | b. Superstore |           |
|      | c. Bean's Covert                                            | d. Factory    |           |
|      |                                                             |               |           |
| (ii) | What is located in the following six figure grid reference? |               | (4 marks) |
|      | a. 325 435                                                  | b. 331 438    |           |
|      | c. 331 430                                                  | d. 320 429    |           |